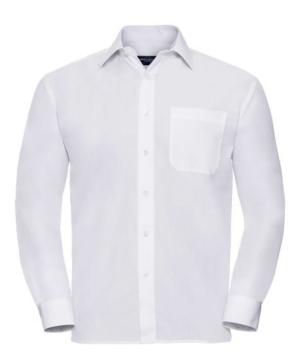

## RUSSELL POLYCOTTON EASY CARE POPLIN MEN'S LONG SLEEVE SHIRT

#### Specification

RUSSELL men's long sleeve shirt POLYCOTTON EASY CARE POPLIN.Elegant and versatile material.Classic, two buttons on cuff.35% Poplin cotton / 65% polyester, 110/105 g / m2.Laundry at 50 degrees.EASY CARE -dry quickly , easy to iron white XS white15.5 / 39/40